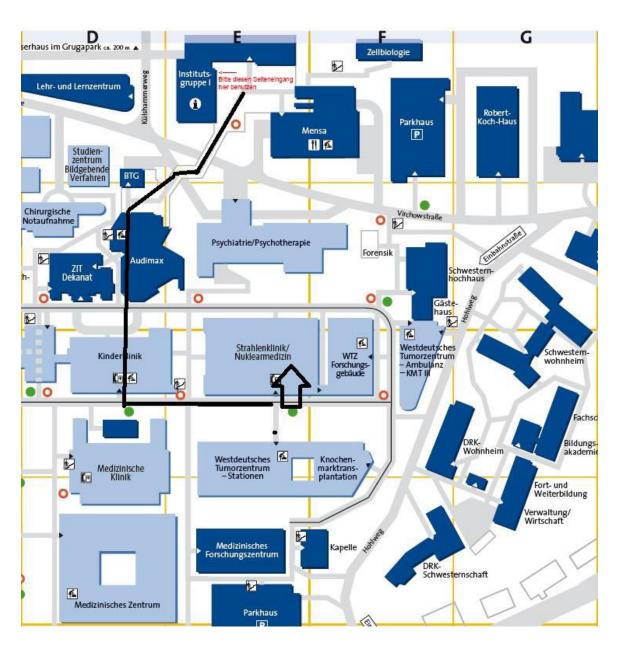

### **M-INF Samples:**

The Institute director or the Lab-Manager will get a call when there will be blood. The samples will then be picked up at the M-INF Station 1 or M-INF Station 2.Both stations are located at the Strahlenklinik