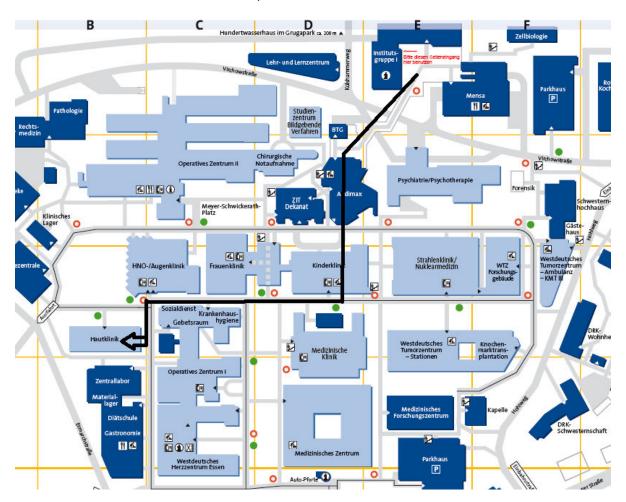

## Sample Pick-ups:

If the Ambulant is not calling us to pick up the blood, then please call:

2848 Blood-room

3696 Info-Point

Samples will be picked up at the HPSTD- Ambulant at the second floor, the first door on the right side. Please knock because there will be patient inside this room.

### **M-INF Samples:**

The Institute director or the Lab-Manager will get a call when there will be blood. The samples will then be picked up at the M-INF Station 1 or M-INF Station 2.Both stations are located at the Strahlenklinik